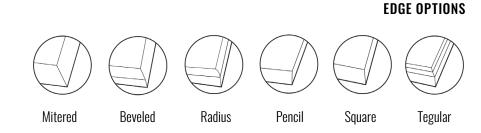

SOFT TONE PANEL**<sup>®</sup>

**SONIC ABSORBER PANELS** core consists of a perforated mineral fiberboard made of organic fibers that resist moisture and minimizes expansion and warping.

**A LARGE VARIETY OF STYLISH FINISHES** including fabrics and vinyls are available. See the "Finishes" page on Lamvin.com for a direct link to our recommended suppliers' catalogs which include detailed images of an array of designs. Custom fabrics and printed fabrics are also options. All finishes shall be reviewed for panel stability.

## **APPLICATIONS:**

- Classrooms
- Conference Rooms and Offices
- Anywhere a High Quality Barrier is Needed

### **SPECIFICATIONS:**

THICKNESS 1/2" | 3/4" | 1.0" CUSTOM SHAPES MAX SIZE 4' X 10' NRC 1/2" .40 | 3/4" .50 STC 1/2" 25 | 3/4" 28 FIRE TEST ASTM E84-Class I/A







### **MOUNTING OPTIONS**



Adhesive