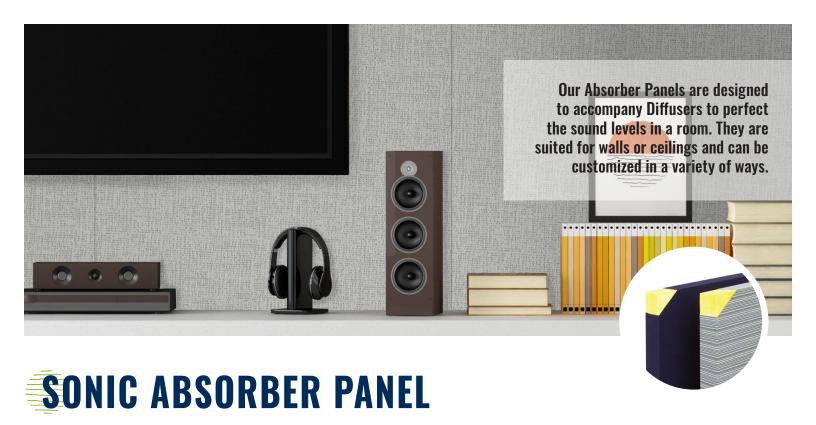

SONIC ABSORBER PANELS core consists of a 6-7 lb. density rigid fiberglass board layered with a 1/8" high density 10-20 lb. fiberglass sheet for added strength and tackability. Resin hardened edges to reinforce panel perimeter against warping and damage. Your chosen finish selection is bonded directly to the panel face with all edges wrapped carefully and completely to the back of the panel to ensure a straight, flat, wrinkle-free surface with tailored corners.

A LARGE VARIETY OF STYLISH FINISHES including fabrics and vinyls are available. See the "Finishes" page on Lamvin.com for a direct link to our recommended suppliers' catalogs which include detailed images of an array of designs. Custom fabrics and printed fabrics are also options. All finishes shall be reviewed for panel stability.